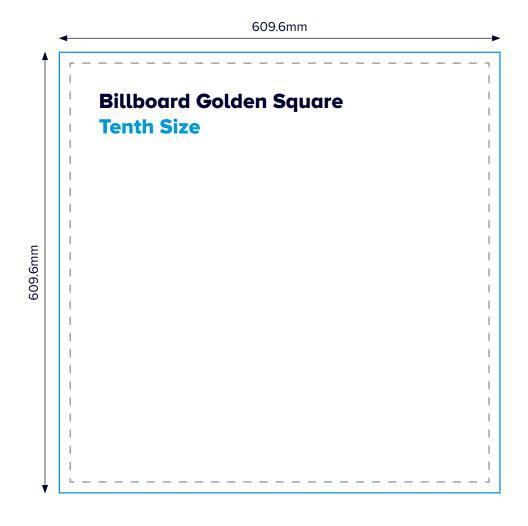

## Billboard Golden Square

## Supply your own artwork

**Dimensions:** 609.6mm x 609.6mm (Tenth size)

**Safe Copy:** 579.6mm x 579.6mm

DPI: 300dpi (minimum) / 450dpi (best)

File Type: CMYK

File Format: High Resolution PDF

**Text Format:** Outlined vectors for upscaling