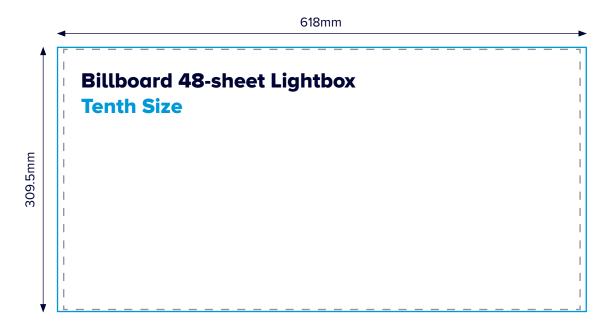

## Supply your own artwork

 Print / Bleed Size:
 6,180mm x 3,095mm

 Visual Size:
 6,036mm x 3,048mm

 DPI:
 300dpi (minimum) / 450dpi (best)

File Type: CMYK

File Format: High Resolution PDF

Text Format: Outlined vectors for upscaling

Final Size when fabricated: 6,210mm x 3,125mm

These dimension are for your reference only. Please supply your artwork at 10% of Print Size.